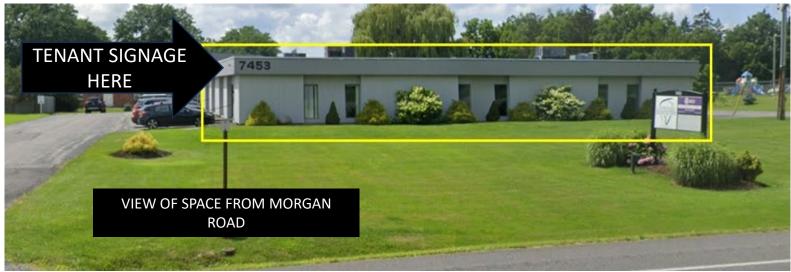

### Medical / Office Space 2,500 – 6,500 Sq Ft Available Front of Multi-Tenant Office Building

#### **Property Details:**

- Main Space is currently available at 5,000 SqFt.
- The above 5,000 SqFt is easily divisible to @ 2,500 SqFt.
- Addtl. 1,500 SqFt avail. from adj. Tenant downsizing(onsite).
- Landlord improvements to include carpet tile, paint, ceiling & lighting upgrades.
- 60 Shared parking spaces with adjacent Tenants(IT company & small dental 1 doctor practice).
- Existing design includes 4 offices, 1 large training/conf. space, 3 large open desk spaces, 3 restrooms & 2 kitchenettes.
- Includes separate customer & employee entrances with secure entry window for lobby.
- Front signage on main building facing Morgan Road.
- Rent includes taxes, property insurance, common area & water. Plus Utilities at \$2.50 psf.