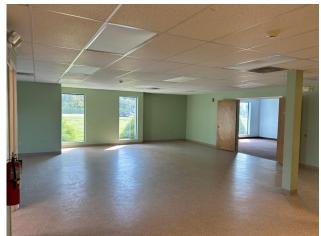

#### **Property Details:**

- Main Space is currently available at 5,000 SqFt.
- The above 5,000 SqFt is easily divisible to @ 2,500 SqFt.
- Addtl. 1,500 SqFt avail. from adj. Tenant downsizing(onsite).
- Landlord improvements to include carpet tile, paint, ceiling & lighting upgrades.
- 60 Shared parking spaces with adjacent Tenants(IT company & small dental 1 doctor practice).
- Existing design includes 4 offices, 1 large training/conf. space, 3 large open desk spaces, 3 restrooms & 2 kitchenettes.
- Includes separate customer & employee entrances with secure entry window for lobby.
- Front signage on main building facing Morgan Road.
- Rent includes taxes, property insurance, common area & water. Plus Utilities at \$2.50 psf.