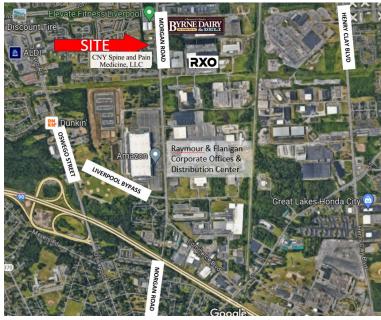

### Medical / Office Space 2,500 – 6,500 Sq Ft Available Front of Multi-Tenant Office Building

## 7453 Morgan Road Liverpool, NY. 13205

#### **CLOSE TO AMAZON CLAY FACILITY - PRIME SPACE FOR LEASE**







#### **Property Details:**

- Main Space is currently available at 5,000 SqFt.
- The above 5,000 SqFt is easily divisible to @ 2,500 SqFt.
- Addtl. 1,500 SqFt avail. from adj. Tenant downsizing(onsite).
- Landlord improvements to include carpet tile, paint, ceiling & lighting upgrades.
- 60 Shared parking spaces with adjacent Tenants(IT company & small dental 1 doctor practice).
- Existing design includes 4 offices, 1 large training/conf. space, 3 large open desk spaces, 3 restrooms & 2 kitchenettes.
- Includes separate customer & employee entrances with secure entry window for lobby.
- Front signage on main building facing Morgan Road.
- Rent includes taxes, property insurance, common area & water. Plus Utilities at \$2.50 psf.



\$15 - 16.50 PSF Plus Utilities

### Medical / Office Sp