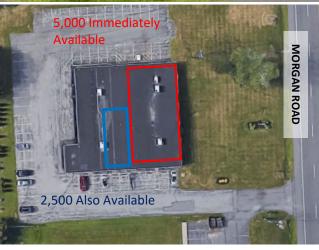

#### **Property Details:**

- Main Space is currently available at 5,000 SqFt.
- The above 5,000 SqFt is easily divisible to @ 2,500 SqFt.
- Addtl. 1,500 SqFt avail. from adj. Tenant downsizing(onsite).
- Landlord improvements to include carpet tile, paint, ceiling & lighting upgrades.
- 60 Shared parking spaces with adjacent Tenants(IT company & small dental 1 doctor practice).
- Existing design includes 4 offices, 1 large training/conf. space, 3 large open desk spaces, 3 restrooms & 2 kitchenettes.
- Includes separate customer & employee entrances with secure entry window for lobby.
- Front signage on main building facing Morgan Road.
- Rent includes taxes, property insurance, common area & water. Plus Utilities at \$2.50 psf.