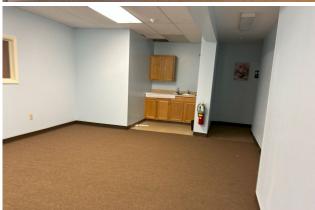

#### **Property Details:**

- Main Space is currently available at 5,000 SqFt.
- The above 5,000 SqFt is easily divisible to @ 2,500 SqFt.
- Addtl. 1,500 SqFt avail. from adj. Tenant downsizing(onsite).
- Landlord improvements to include carpet tile, paint, ceiling & lighting upgrades.
- 60 Shared parking spaces with adjacent Tenants(IT company & small dental 1 doctor practice).
- Existing design includes 4 offices, 1 large training/conf. space, 3 large open desk spaces, 3 restrooms & 2 kitchenettes.
- Includes separate customer & employee entrances with secure entry window for lobby.
- Front signage on main building facing Morgan Road.
- Rent includes taxes, property insurance, common area & water. Plus Utilities at \$2.50 psf.