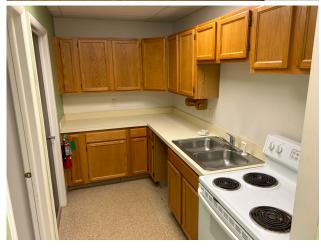

#### **Property Details:**

- Main Space is currently available at 5,000 SqFt.
- The above 5,000 SqFt is easily divisible to @ 2,500 SqFt.
- Addtl. 1,500 SqFt avail. from adj. Tenant downsizing(onsite).
- Landlord improvements to include carpet tile, paint, ceiling & lighting upgrades.
- 60 Shared parking spaces with adjacent Tenants(IT company & small dental 1 doctor practice).
- Existing design includes 4 offices, 1 large training/conf. space, 3 large open desk spaces, 3 restrooms & 2 kitchenettes.
- Includes separate customer & employee entrances with secure entry window for lobby.
- Front signage on main building facing Morgan Road.
- Rent includes taxes, property insurance, common area & water. Plus Utilities at \$2.50 psf.