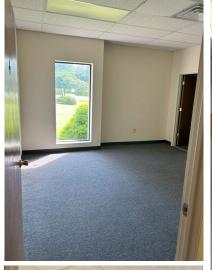

#### **Property Details:**

- Main Space is currently available at 5,000 SqFt.
- The above 5,000 SqFt is easily divisible to @ 2,500 SqFt.
- Addtl. 1,500 SqFt avail. from adj. Tenant downsizing(onsite).
- Landlord improvements to include carpet tile, paint, ceiling & lighting upgrades.
- 60 Shared parking spaces with adjacent Tenants(IT company & small dental 1 doctor practice).
- Existing design includes 4 offices, 1 large training/conf. space, 3 large open desk spaces, 3 restrooms & 2 kitchenettes.
- Includes separate customer & employee entrances with secure entry window for lobby.
- Front signage on main building facing Morgan Road.
- Rent includes taxes, property insurance, common area & water. Plus Utilities at \$2.50 psf.