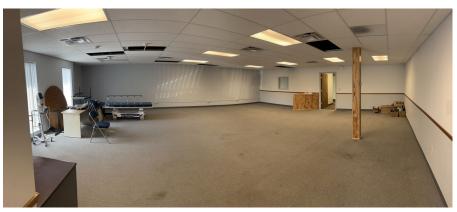

#### **Property Details:**

- Main Space is currently available at 5,000 SqFt.
- The above 5,000 SqFt is easily divisible to @ 2,500 SqFt.
- Addtl. 1,500 SqFt avail. from adj. Tenant downsizing(onsite).
- Landlord improvements to include carpet tile, paint, ceiling & lighting upgrades.
- 60 Shared parking spaces with adjacent Tenants(IT company & small dental 1 doctor practice).
- Existing design includes 4 offices, 1 large training/conf. space, 3 large open desk spaces, 3 restrooms & 2 kitchenettes.
- Includes separate customer & employee entrances with secure entry window for lobby.
- Front signage on main building facing Morgan Road.
- Rent includes taxes, property insurance, common area & water. Plus Utilities at \$2.50 psf.