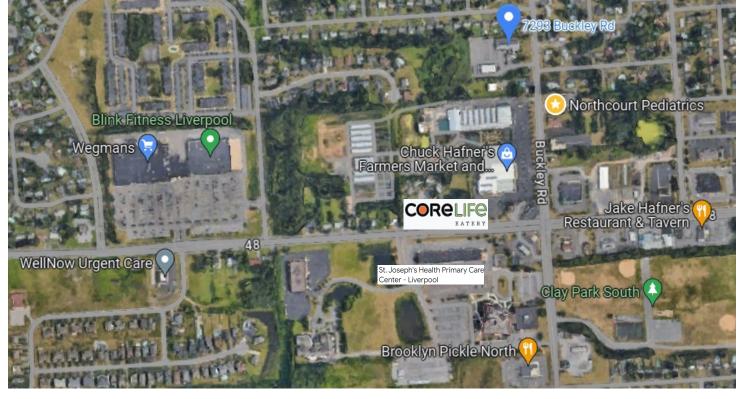

#### **Scott Dumas**

LICENSED REAL ESTATE BROKER

315.877.5113 ScottDumas107@amail.com

> PAPYRUS REAL ESTATE SOLUTIONS, LLC 1970 West Fayette Street Syracuse, NY 13204

- Class-A office space with high-quality cotenancy & daytime traffic.
- Easy access form I-81, Rt. 11& E. Taft Rd.
- Close to a prominent N. Syracuse intersection
- Walking distance to CoreLife Eatery,
  Hafner's Garden Center, St. Josephs
  Med, Jake Hafner's Tavern, Brooklyn
  Pickle, Blink Fitness, Wegmans and many
  other quality businesses.
- High-quality onsite management.
- Landlords build-out assumption included in Rent.
- · Move-in ready if as is delivery.

### **FOR LEASE**

- 2.6 Miles to Hancock International Airport.
- 2.3 Miles from I-81.
- 3.8 Miles from I-90.
- 4 Miles to Destiny USA.
- 6.1 Miles to Downtown Syr.

- · Well-maintained facilities.
- Includes 15 paved spaces.
- 2 enclosed parking garage spaces available under a separate agreement.
- Stunning wood floors, lots of natural light & tall cathedral ceilings.