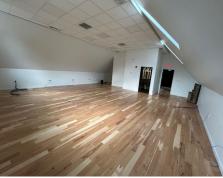

### **FOR LEASE**

- 2.6 Miles to Hancock International Airport.
- 2.3 Miles from I-81.
- 3.8 Miles from I-90.
- 4 Miles to Destiny USA.
- 6.1 Miles to Downtown Syr.

- · Well-maintained facilities.
- Includes 15 paved spaces.
- 2 enclosed parking garage spaces available under a separate agreement.
- Stunning wood floors, lots of natural light & tall cathedral ceilings.