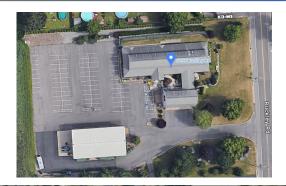

### **FOR LEASE**

- 2.6 Miles to Hancock International Airport.
- 2.3 Miles from I-81.
- 3.8 Miles from I-90.
- 4 Miles to Destiny USA.
- 6.1 Miles to Downtown Syr.

- · Well-maintained facilities.
- Includes 15 paved spaces.
- 2 enclosed parking garage spaces available under a separate agreement.
- Stunning wood floors, lots of natural light & tall cathedral ceilings.