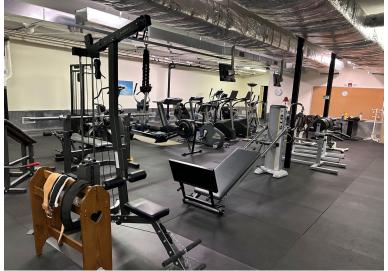

## 3,600 Sq Ft Fully Equipped Gym

### 3,600 Sq Ft Fully Equipped Gym

# **FOR LEASE**

- Well-maintained facilities with ample parking.
- Stunningly well-maintained build-out & includes plenty of lightly-used equipment.
- · Floors covered in mats & carpet tile.
- Includes lockers, changing room, laundry(shared) & separate room for tanning, cycling or whatever is necessary to separate.