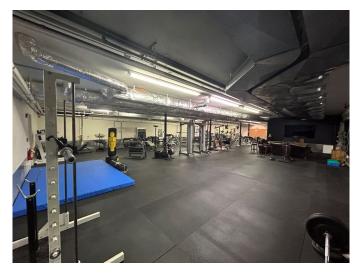

## 3,600 Sq Ft Fully Equipped Gym

### 3,600 Sq Ft Fully Equipped Gym

# **FOR LEASE**

- Well-maintained facilities with ample parking.
- Stunningly well-maintained build-out & includes plenty of lightly-used equipment.
- · Floors covered in mats & carpet tile.
- Includes lockers, changing room, laundry(shared) & separate room for tanning, cycling or whatever is necessary to separate.