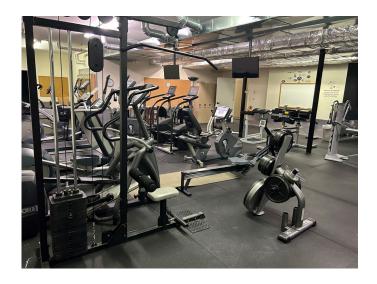

## 3,600 Sq Ft Fully Equipped Gym

### 3,600 Sq Ft Fully Equipped Gym

# **FOR LEASE**

- Well-maintained facilities with ample parking.
- Stunningly well-maintained build-out & includes plenty of lightly-used equipment.
- · Floors covered in mats & carpet tile.
- Includes lockers, changing room, laundry(shared) & separate room for tanning, cycling or whatever is necessary to separate.