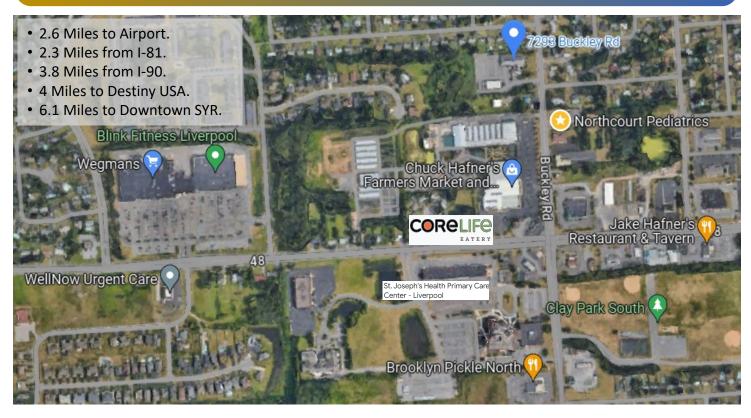

# 7293 Buckley Road Syracuse, NY. 13212 Rates Based on Use – Inquire For More

Plus \$200/month in Utilities

#### **Scott Dumas**

LICENSED REAL ESTATE BROKER

315.877.5113 ScottDumas107@gmail.com

> PAPYRUS REAL ESTATE SOLUTIONS, LLC 1970 West Fayette Street Syracuse, NY 13204

- Professional office building with highquality co-tenancy & daytime traffic.
- Easy access form I-81, Rt. 11& E. Taft Rd.
- Close to a prominent N. Syracuse intersection.
- Walking distance to CoreLife Eatery,
  Hafner's Garden Center, St. Josephs's
  Med, Jake Hafner's Tavern, Brooklyn
  Pickle, Blink Fitness, Wegmans and many
  other quality businesses.
- High-quality onsite management.
- Move-in ready if as is delivery.