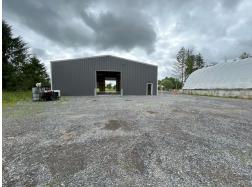

#### 4,200 Sq Ft Warehouse Space

#### **Scott Dumas**

LICENSED REAL ESTATE BROKER
315.877.5113
ScottDumas107@gmail.com

PAPYRUS REAL ESTATE SOLUTIONS, LLC 1970 West Fayette Street Syracuse, NY 13204

- High Quality Clear-Span Warehouse
- 2022 Construction & Move-in ready.
- Easy Access From Rt. 31
- 10 miles to the White Pines Micron Site.
- Relatively secluded site with direct access to Rt. 31.
- Building Features:
  - Fully insulated building.
  - 8" concrete slab with drainage.
  - Two 14' doors on electric openers & two 10' manual lift doors.
  - One restroom(exclusive).
  - Security camera system on phone app.
  - Includes compressor with lines distributed through the space.
- Estimated 10,000 SqFt exterior storage plus daytime parking for 8 vehicles(gravel).