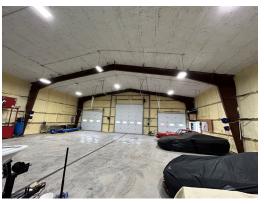

#### 4,200 Sq Ft Warehouse Space

#### **Scott Dumas**

LICENSED REAL ESTATE BROKER
315.877.5113
ScottDumas107@gmail.com

PAPYRUS REAL ESTATE SOLUTIONS, LLC 1970 West Fayette Street Syracuse, NY 13204

- High Quality Clear-Span Warehouse
- 2022 Construction & Move-in ready.
- Easy Access From Rt. 31
- 10 miles to the White Pines Micron Site.
- Relatively secluded site with direct access to Rt. 31.
- Building Features:
  - Fully insulated building.
  - 8" concrete slab with drainage.
  - Two 14' doors on electric openers & two 10' manual lift doors.
  - One restroom(exclusive).
  - Security camera system on phone app.
  - Includes compressor with lines distributed through the space.
- Estimated 10,000 SqFt exterior storage plus daytime parking for 8 vehicles(gravel).