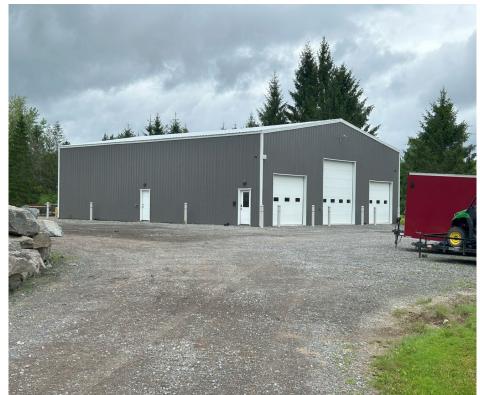

#### 4,200 Sq Ft Warehouse Space

# 7645 State Rt. 31 Bridgeport, NY. 13030

#### **Scott Dumas**

LICENSED REAL ESTATE BROKER
315.877.5113
ScottDumas107@gmail.com

PAPYRUS REAL ESTATE SOLUTIONS, LLC 1970 West Fayette Street Syracuse, NY 13204

- High Quality Clear-Span Warehouse
- 2022 Construction & Move-in ready.
- Easy Access From Rt. 31
- 10 miles to the White Pines Micron Site.
- Relatively secluded site with direct access to Rt. 31.
- Building Features:
  - Fully insulated building.
  - 8" concrete slab with drainage.
  - Two 14' doors on electric openers & two 10' manual lift doors.
  - One restroom(exclusive).
  - Security camera system on phone app.
  - Includes compressor with lines distributed through the space.
- Estimated 10,000 SqFt exterior storage plus daytime parking for 8 vehicles(gravel).